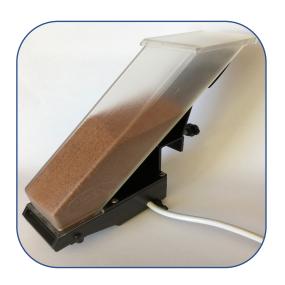

### **HFS Feeder**

- Clear hopper made of polycarbonate that allows easy feed level monitoring
- · Easy dismantle, cleaning and filling
- Splash-proof construction preventing moisture inside the hopper and feeder
- Delivery of small, accurate quantities of microdiet (minimum of 50 mg)
- Capable of feeding 100 µm to 1.5 mm diet particle size
- Two hopper volumes; ~250 gr and ~1 kg
- Air 'knife' assist with dispersing microdiet evenly across tank surface
- Prevents microdiet particles from clumping
- Feeder body made of ABS plastic (no rust)
- Safe, 24V DC