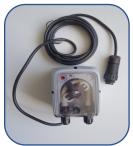

### **Pump**

Peristaltic pump with variable flow control

Compact plash proof plastic casing Simple to install, no tools needed