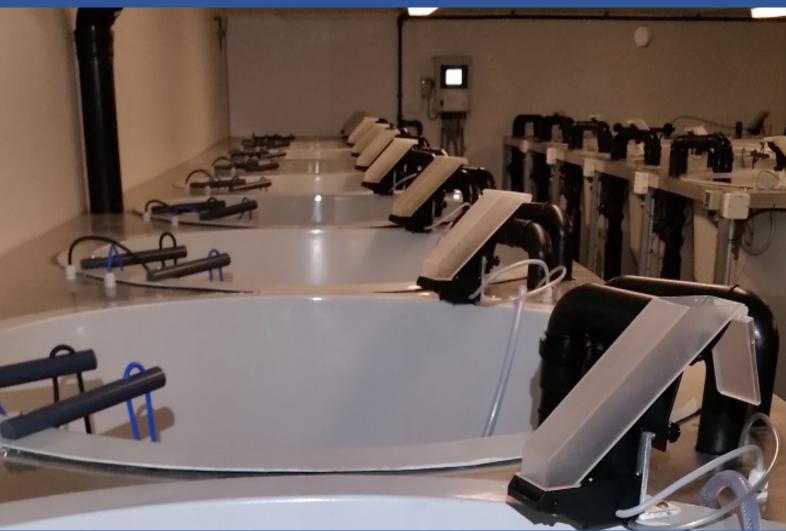

## HATCHERY FEEDING SYSTEM

**HFS-F** model includes an automated controller with up to 48 microdiet feeders.

**HFS-P** model combine microdiet feeders and peristaltic pumps for distribution of micro algae and live feeds.

### **HFS Feeder**

- Clear hopper made of polycarbonate that allows easy feed level monitoring
- · Easy dismantle, cleaning and filling
- Splash-proof construction preventing moisture inside the hopper and feeder
- Delivery of small, accurate quantities of microdiet (minimum of 50 mg)
- Capable of feeding 100 µm to 1.5 mm diet particle size
- Two hopper volumes; ~250 gr and ~1 kg
- Air 'knife' assist with dispersing microdiet evenly across tank surface
- Prevents microdiet particles from clumping
- Feeder body made of ABS plastic (no rust)
- Safe, 24V DC