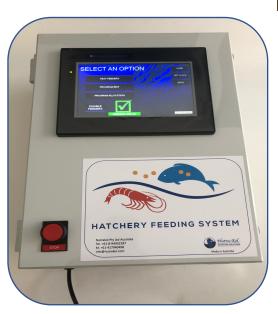

#### **HFS Controller**

- Easy-to-use, coloured touch screen interface
- Remote access and control of the system
   Enable the user to view, test and program the
   system from anywhere using mobile app
- Each feeder/pump can be individually programed
- Feeders/pumps can be grouped under the same feeding schedule
- Feeding intervals down to 1 minute
- Changeable feeding frequencies during the day
- Automatic increase in feeding ratios with larvae growth (no need for daily programing)